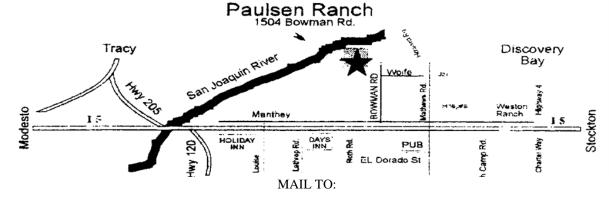

# PAULSEN RANGE

FRENCH CAMP, CALIFORNIA

**OPEN TO THE PUBLIC 9AM - 5PM** 

GENERAL ADMISSION \$6.00 (10 & Under FREE)

LIVE AUCTION REGISTRATION AWARDS 3 PM

1504 W. BOWMAN RD. FRENCH CAMP, CA 95231

A Pete Paulsen Production • For more info visit our website or call (209) 983-0271